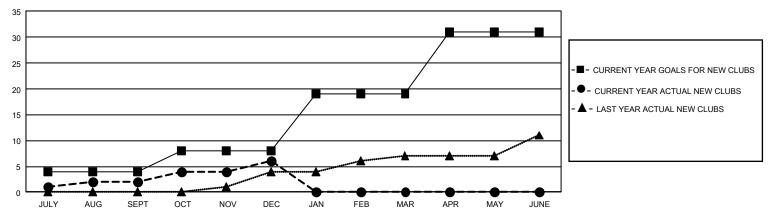

## GOALS AND ACTUAL NEW CLUBS CUMULATIVE

## GMT Constitutional Area 4, Group D

REPORT DOES NOT INCLUDE CLUBS IN UNDISTRICTED AREAS.

| Clubs         |               |             |               | Members               |                       |                         |                                                    |  |
|---------------|---------------|-------------|---------------|-----------------------|-----------------------|-------------------------|----------------------------------------------------|--|
|               | RESULTS FOR   | R 2020-2021 |               | RESULTS FOR 2020-2021 |                       |                         |                                                    |  |
| QUARTER       | NEW CLUB GOAL | NEW CLUBS   | DROPPED CLUBS | QUARTER MEMB          | ER GROWTH NET<br>GOAL | MEMBER GROWTH<br>ACTUAL | DROPPED<br>MEMBERS ACTUAL<br>(including transfers) |  |
| JULY/AUG/SEPT | 12            | 2           | 12            | JULY/AUG/SEPT         | 235                   | 438                     | 620                                                |  |
| OCT/NOV/DEC   | 12            | 4           | 5             | OCT/NOV/DEC           | 360                   | 642                     | 984                                                |  |
| JAN/FEB/MAR   | 33            | 0           | 0             | JAN/FEB/MAR           | 352                   | 0                       | 0                                                  |  |
| APR/MAY/JUNE  | 36            | 0           | 0             | APR/MAY/JUNE          | 507                   | 0                       | 0                                                  |  |