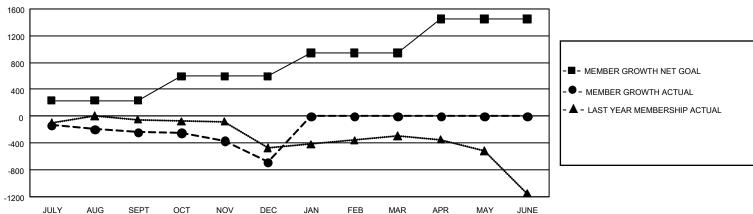

## GOALS AND ACTUAL MEMBERS CUMULATIVE

| DROPPED CLUBS: 17 |       | 359 CLUBS OF 1,470 ADDED 1 OR | GENDER DISTRIBUTION             |                 |       |
|-------------------|-------|-------------------------------|---------------------------------|-----------------|-------|
|                   |       | MORE NEW MEMBERS              | MALE                            | 21,003 (70.31%) |       |
|                   |       | 1                             | FEMALE                          | 8,868 (29.69%)  |       |
| DROPPED MEMBERS   |       |                               |                                 | ,               |       |
| DECEASED          | 150   | CLICK HERE FOR CUMULATIVE     | TOTAL FAMILY UNIT MEMBERS       |                 | 2,739 |
| CLUB CANCELLED 11 |       | MEMBERSHIP DATA               |                                 |                 |       |
| OTHER             | 1,443 |                               | FAMILY MEMBERS PAYING HALF DUES |                 | 1,399 |
| TOTAL             | 1,604 |                               |                                 |                 |       |

## GMT Constitutional Area 4, Group D

REPORT DOES NOT INCLUDE CLUBS IN UNDISTRICTED AREAS.

| Clubs         |               |             |               | Members               |                       |                         |                                                    |  |
|---------------|---------------|-------------|---------------|-----------------------|-----------------------|-------------------------|----------------------------------------------------|--|
|               | RESULTS FOR   | R 2020-2021 |               | RESULTS FOR 2020-2021 |                       |                         |                                                    |  |
| QUARTER       | NEW CLUB GOAL | NEW CLUBS   | DROPPED CLUBS | QUARTER MEMB          | ER GROWTH NET<br>GOAL | MEMBER GROWTH<br>ACTUAL | DROPPED<br>MEMBERS ACTUAL<br>(including transfers) |  |
| JULY/AUG/SEPT | 12            | 2           | 12            | JULY/AUG/SEPT         | 235                   | 438                     | 620                                                |  |
| OCT/NOV/DEC   | 12            | 4           | 5             | OCT/NOV/DEC           | 360                   | 642                     | 984                                                |  |
| JAN/FEB/MAR   | 33            | 0           | 0             | JAN/FEB/MAR           | 352                   | 0                       | 0                                                  |  |
| APR/MAY/JUNE  | 36            | 0           | 0             | APR/MAY/JUNE          | 507                   | 0                       | 0                                                  |  |